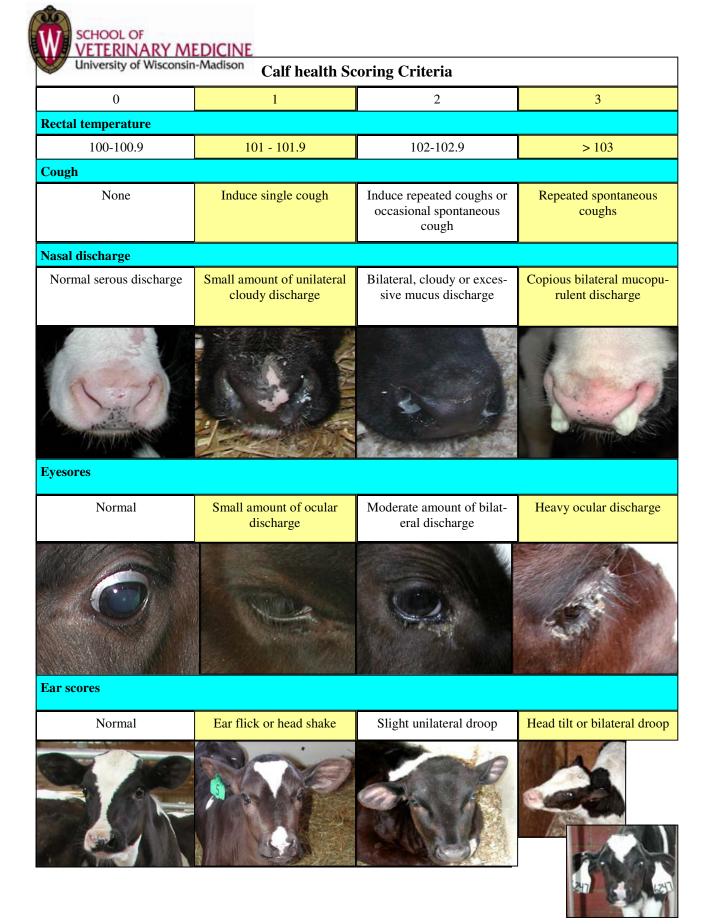

## **Calf Respiratory Scoring Chart**

| Farm Name: |  |
|------------|--|
| Date:      |  |

| G-16 G                                                              | (1.1.1.) |                      | 5                                 | <u> </u>                     |             |                               |  |  |
|---------------------------------------------------------------------|----------|----------------------|-----------------------------------|------------------------------|-------------|-------------------------------|--|--|
| Calf Scores (total respiratory score: 4 - watch, 5 or more - treat) |          |                      |                                   |                              |             |                               |  |  |
| Animal ID                                                           | Age      | Nasal Dis-<br>charge | Eye or ear<br>(highest<br>number) | Cough spontaneous or induced | Temperature | Total<br>respiratory<br>score |  |  |
|                                                                     |          |                      |                                   |                              |             |                               |  |  |
|                                                                     |          |                      |                                   |                              |             |                               |  |  |
|                                                                     |          |                      |                                   |                              |             |                               |  |  |
|                                                                     |          |                      |                                   |                              |             |                               |  |  |
|                                                                     |          |                      |                                   |                              |             |                               |  |  |
|                                                                     |          |                      |                                   |                              |             |                               |  |  |
|                                                                     |          |                      |                                   |                              |             |                               |  |  |
|                                                                     |          |                      |                                   |                              |             |                               |  |  |
|                                                                     |          |                      |                                   |                              |             |                               |  |  |
|                                                                     |          |                      |                                   |                              |             |                               |  |  |
|                                                                     |          |                      |                                   |                              |             |                               |  |  |
|                                                                     |          |                      |                                   |                              |             |                               |  |  |
|                                                                     |          |                      |                                   |                              |             |                               |  |  |
|                                                                     |          |                      |                                   |                              |             |                               |  |  |
|                                                                     |          |                      |                                   |                              |             |                               |  |  |
|                                                                     |          |                      |                                   |                              |             |                               |  |  |
|                                                                     |          |                      |                                   |                              |             |                               |  |  |
|                                                                     |          |                      |                                   |                              |             |                               |  |  |
|                                                                     |          |                      |                                   |                              |             |                               |  |  |
|                                                                     |          |                      |                                   |                              |             |                               |  |  |
|                                                                     |          |                      |                                   |                              |             |                               |  |  |
|                                                                     | L        |                      | <u> </u>                          |                              |             |                               |  |  |